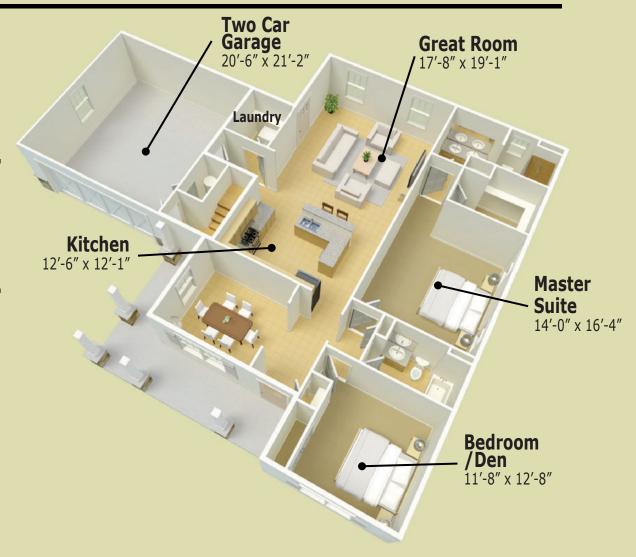

## Jackson River

**Standard Elevation** 



## Jackson River The Homestead

1,590 Sq Ft



## **Standard Features**

- Maintenance Association
- Wrap Around Front Porch
- Energy Efficient GE Appliances
- R-21 Walls, R-40 Ceilings (Insulation)
- Natural Gas, Carrier Heating System
- Stairway to Attic Storage

## **Optional Features**

- Outdoor Living Spaces
- Gas Fireplace
- Master Bedroom Window Seat
- 2nd Floor (585 Sq. Feet)
- Basement



**New Home Sales:** Diane Boock, White Rock, Inc. | 717-352-3046 | dianeb@pennhomes.com | www.pennhomes.com | All plans, details, square footage, and renderings are approximate and subject to change at any time without notice. Renderings are for illustrative purposes only and may not represent finished details.