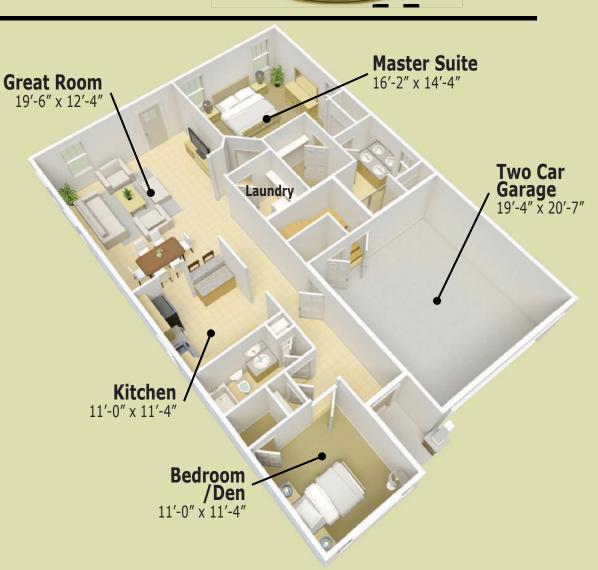

## Cascades 1,492 Sq Ft

## **Standard Features**

- Maintenance Association
- Energy Efficient GE Appliances
- R-21 Walls, R-40 Ceilings (Insulation)
- Natural Gas, Carrier Heating System
- Stairway to Attic Storage

## **Optional Features**

- Outdoor Living Spaces
- Covered Front Porch
- Kitchen Island
- Gas Fireplace
- Master Bedroom Window Seat
- 2nd Floor (664 Sq. Feet)
- Enlarged Great Room & Master Suite (74 Sq. Feet)
- Basement